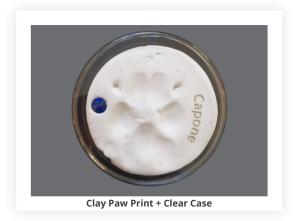

## **Clay Paw Print Impression**

Clay paw prints are a great way to memorialize the special bond you have with your beloved pet. To preserve and protect your lasting memory we combine your pet's paw print, first name and choice of gemstone in your choice of display case.

| Clay Paw Print + Clear Protective Case | 30+tax   |
|----------------------------------------|----------|
| Clay Paw Print + Wood Picture Frame    | \$45+tax |

| BIRTHSTONE  | MONTH     | SYMBOLIC GIFT           |
|-------------|-----------|-------------------------|
| Garnet      | January   | Safety                  |
| Amethyst    | February  | Royalty                 |
| Aquamarine  | March     | Loyalty                 |
| Diamond     | April     | <b>Everlasting Love</b> |
| Emerald     | Мау       | Patience                |
| Alexandrite | June      | Comfort & Joy           |
| Ruby        | July      | Unconditional Love      |
| Peridot     | August    | Strength                |
| Sapphire    | September | Protection              |
| Opal        | October   | Affection               |
| Citrine     | November  | Lightheartedness        |
| Turquoise   | December  | Relaxation              |