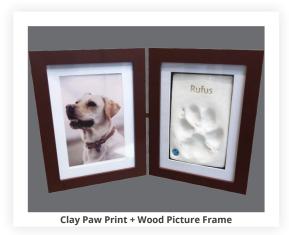

## **Clay Paw Print Impression**

Clay paw prints are a great way to memorialize the special bond you have with your beloved pet. To preserve and protect your lasting memory we combine your pet's paw print, first name and choice of gemstone in your choice of display case.

| Clay Paw Print + Clear Protective Case | 30+tax   |
|----------------------------------------|----------|
| Clay Paw Print + Wood Picture Frame    | \$45+tax |

| BIRTHSTONE  | MONTH     | SYMBOLIC GIFT           |
|-------------|-----------|-------------------------|
| Garnet      | January   | Safety                  |
| Amethyst    | February  | Royalty                 |
| Aquamarine  | March     | Loyalty                 |
| Diamond     | April     | <b>Everlasting Love</b> |
| Emerald     | Мау       | Patience                |
| Alexandrite | June      | Comfort & Joy           |
| Ruby        | July      | Unconditional Love      |
| Peridot     | August    | Strength                |
| Sapphire    | September | Protection              |
| Opal        | October   | Affection               |
| Citrine     | November  | Lightheartedness        |
| Turquoise   | December  | Relaxation              |