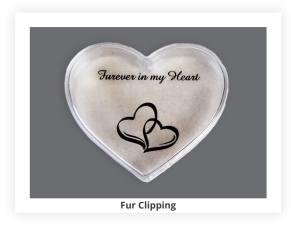

## Fur Clipping

A clipping of your pet's fur returned to you in our "Furever in My Heart" container ......<sup>\$</sup>10+tax